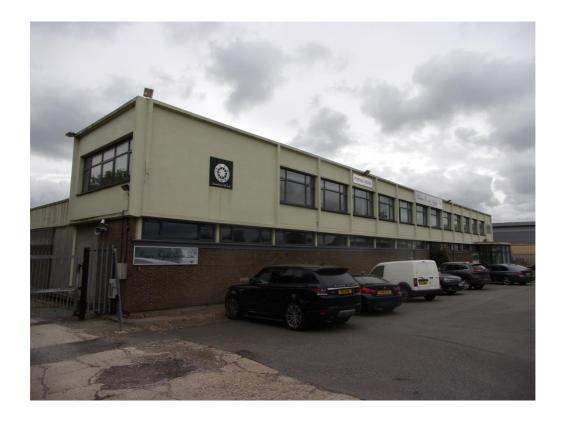

#### Location

Forming part of the Cranes Farm industrial area adjacent the A127 approximately 30 miles from central London. The M25 is approximately 8 miles distant. Basildon train station C2C is approximately 3.5 miles away linking with London (Fenchurch Street) in approximately 33 minutes.

## The property

The majority of office suites feature suspended ceilings with recessed lighting, laminate flooring, wall-mounted perimeter trunking and gas fired central heating. The largest of the office suites has no suspended ceiling and is carpeted. The offices also have use of a boardroom/staff room. Externally, car parking to the front of the building is available by negotiation.