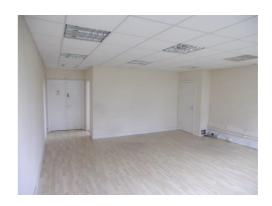

## The property

The majority of office suites feature suspended ceilings with recessed lighting, laminate flooring, wall-mounted perimeter trunking and gas fired central heating. The largest of the office suites has no suspended ceiling and is carpeted. The offices also have use of a boardroom/staff room. Externally, car parking to the front of the building is available by negotiation.